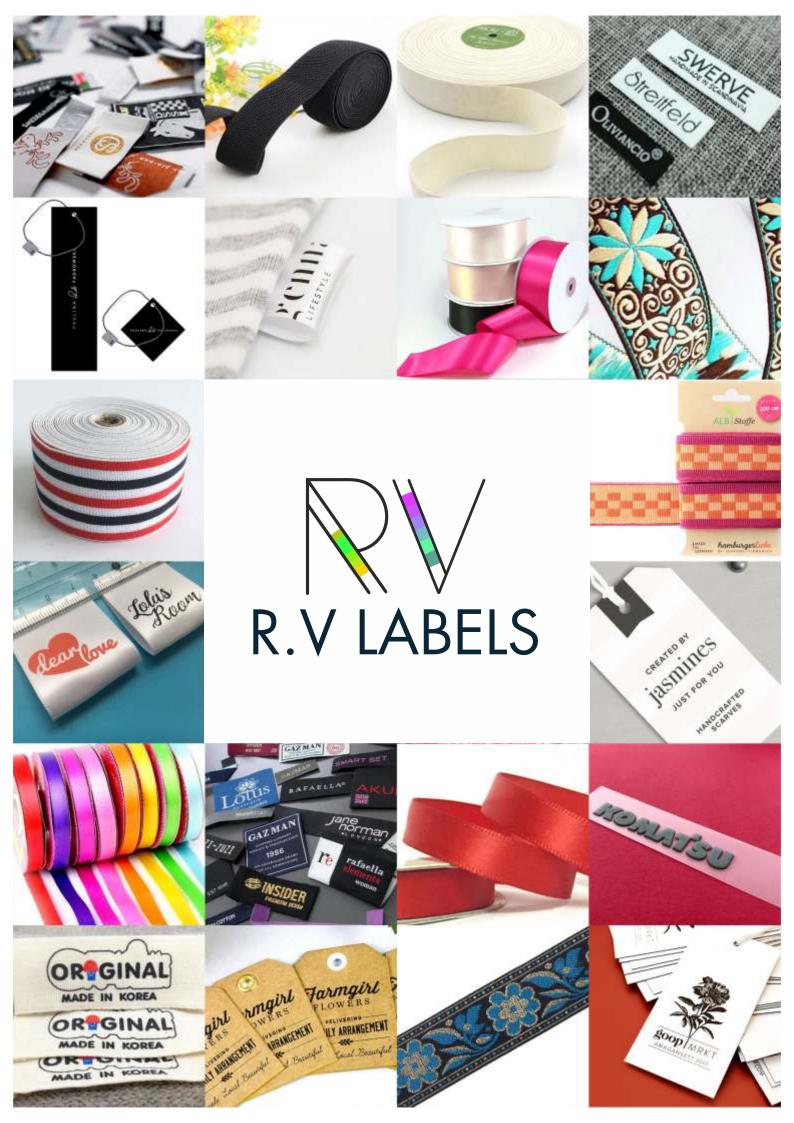

#### Woven Labels

In woven labels we use different colored threads in automated computer controlled weaving equipment to create designs that are permanent. The woven labels are made of thread and the result is a fabric that carries your design or logo permanently. It is soft and can be used for apparel, blending perfectly with contours of the garment.

Woven labels are widely used by garment manufacturers as well as manufacturers of accessories to brand the product. Apart from this the label can have useful information such as size, composition of fabric and tips on use such as wash in cold water or warm water or machine wash. As such woven labels are an integral part of any branded apparel. Labels act as identifiers and can give shippers the above information at a glance. Our woven labels are manufactured using specially selected yarns. We can custom use yarns to suit the fabric of the apparel to give even better conformity in looks. Labels can be used on the outside for

#### **Printed Labels**

RV Labels can manufacture printed labels in single, two and multi-color made on our high speed automated printing equipment. These printed labels are available with substrate of paper, foil or plastic film in various thickness. Labels may be self adhesive type or non-self-adhesive types as may be needed by customers. Our range of printed labels includes barcode, computer labels, hologram barcode and product labels. From small to large labels in low or bulk quantity, you can get precisely what you need right here.

#### Hang Tags

RV Labels has introduced hang tags that can go well with apparels and create brand aura. We offer finest quality printing and use of the right thickness and stiffness paper boards with automatic die cut and punching to achieve a unique shape. These tags incorporate a string or plastic tie to help you attach it to the garment.

Hang tags can be used for apparel and they are also suitable for use as price tickets, wrap bands and tags for products. Depending on the requirement of users we can custom design the tags in any shape and enhance looks by lamination, foil stamping, UP Spot Varnish, stringing, eye-letting and secure-atach attachment.

#### Satin Ribbons

Available in beautiful eye-catching colors and in varying widths, satin ribbons from RV Labels embody quality and perfection in each inch. We offer a range of standardized widths and colors. In addition, RV labels satin ribbons can be customized to match color requirements of clients. Manufactured using latest equipments, these satin ribbons will add value and a beautiful touch to your apparels besides being put to innovative uses.