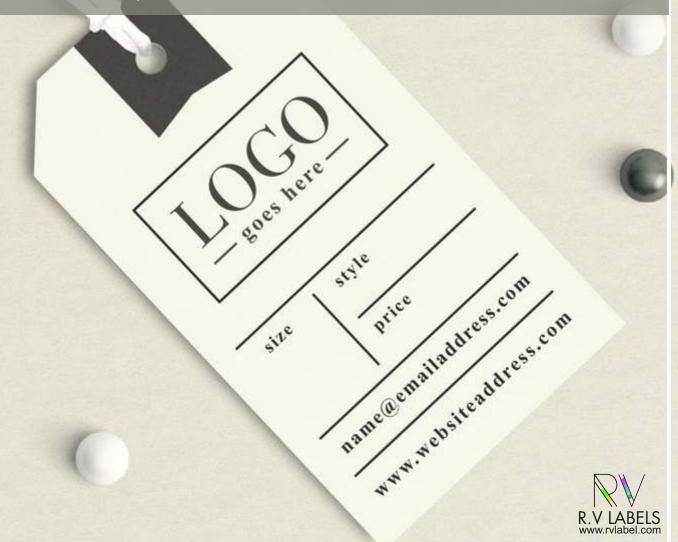

#### Hang Tags

RV Labels has introduced hang tags that can go well with apparels and create brand aura. We offer finest quality printing and use of the right thickness and stiffness paper boards with automatic die cut and punching to achieve a unique shape. These tags incorporate a string or plastic tie to help you attach it to the garment.

Hang tags can be used for apparel and they are also suitable for use as price tickets, wrap bands and tags for products. Depending on the requirement of users we can custom design the tags in any shape and enhance looks by lamination, foil stamping, UP Spot Varnish, stringing, eye-letting and secure-atach attachment.