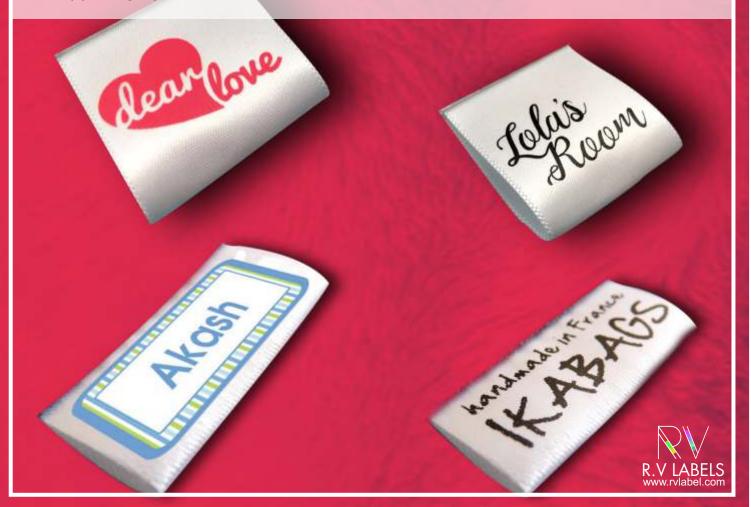

#### **Satin Printed Labels**

Fashion designers and garment creators are always looking for new ways to add a touch of bling and a dash of style to their creations. We offer satin printed labels to help such designers and garment manufacturers offer something eye-catching and attractive.

RV Labels has complete in-house manufacturing facilities for satin printed labels. We select yarn from approved sources. The yarn undergoes a process of quality checks and then it is dyed and then checked again for color consistency. The yarn is then used to manufacture continuous satin tapes in standard widths. We then print satin fabric with design of choice of our clients using a variety of techniques such as heat transfer, embossed heat transfer or simple screen printing according to requirements. The entire process is fully automatic with quality checks at each stage to ensure perfection in each print. We can create satin printed labels in any desired width or length. These are available in bulk continuous wound reels. As for the design to be printed we can develop it in-house or we use customer-supplied graphics.