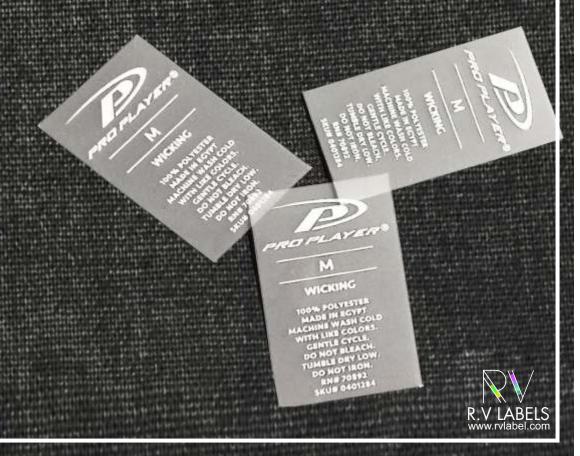

Woven labels are widely used by garment manufacturers as well as manufacturers of accessories to brand the product. Apart from this the label can have useful information such as size, composition of fabric and tips on use such as wash in cold water or warm water or machine wash. As such woven labels are an integral part of any branded apparel. Labels act as identifiers and can give shippers the above information at a glance. Our woven labels are manufactured using specially selected yarns. We can custom use yarns to suit the fabric of the apparel to give even better conformity in looks. Labels can be used on the outside for

#### **Printed Labels**

RV Labels can manufacture printed labels in single, two and multi-color made on our high speed automated printing equipment. These printed labels are available with substrate of paper, foil or plastic film in various thickness. Labels may be self adhesive type or non-self-adhesive types as may be needed by customers. Our range of printed labels includes barcode, computer labels, hologram barcode and product labels. From small to large labels in low or bulk quantity, you can get precisely what you need right here.