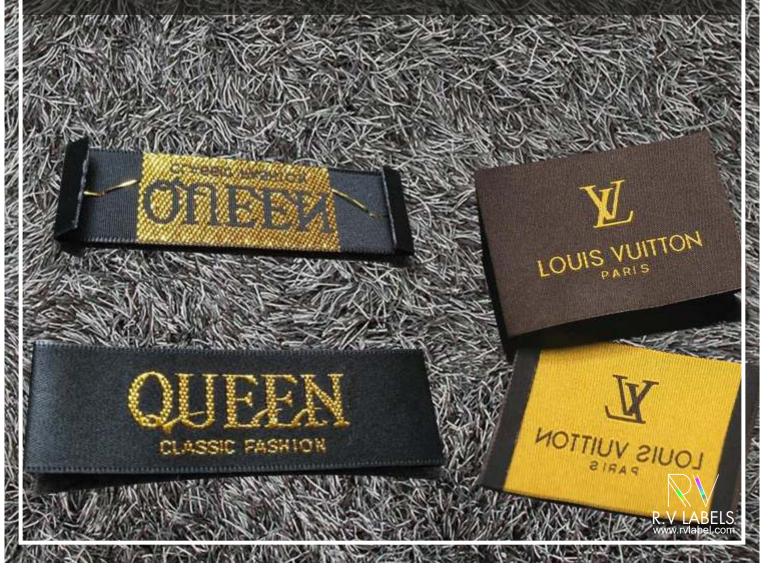

#### Woven Labels

In woven labels we use different colored threads in automated computer controlled weaving equipment to create designs that are permanent. The woven labels are made of thread and the result is a fabric that carries your design or logo permanently. It is soft and can be used for apparel, blending perfectly with contours of the garment.

Woven labels are widely used by garment manufacturers as well as manufacturers of accessories to brand the product. Apart from this the label can have useful information such as size, composition of fabric and tips on use such as wash in cold water or warm water or machine wash. As such woven labels are an integral part of any branded apparel. Labels act as identifiers and can give shippers the above information at a glance. Our woven labels are manufactured using specially selected yarns. We can custom use yarns to suit the fabric of the apparel to give even better conformity in looks. Labels can be used on the outside for