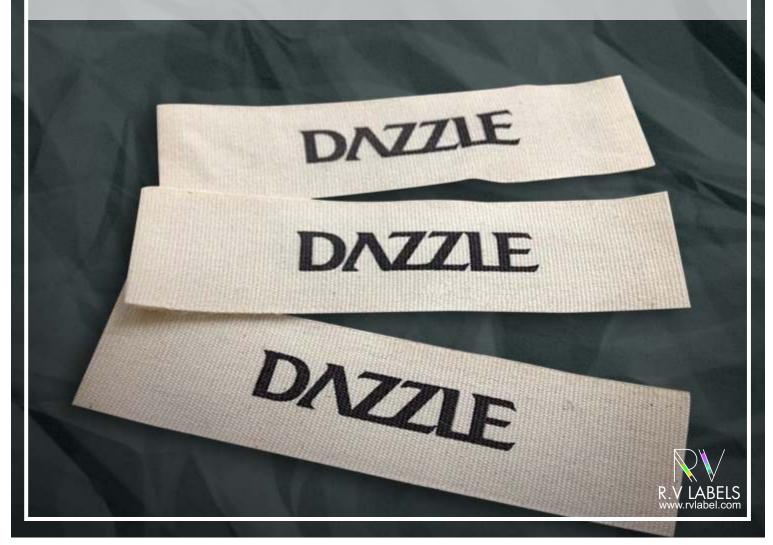

#### Woven Labels

In woven labels we use different colored threads in automated computer controlled weaving equipment to create designs that are permanent. The woven labels are made of thread and the result is a fabric that carries your design or logo permanently. It is soft and can be used for apparel, blending perfectly with contours of the garment.

Woven labels are widely used by garment manufacturers as well as manufacturers of accessories to brand the product. Apart from this the label can have useful information such as size, composition of fabric and tips on use such as wash in cold water or warm water or machine wash. As such woven labels are an integral part of any branded apparel. Labels act as identifiers and can give shippers the above information at a glance. Our woven labels are manufactured using specially selected yarns. We can custom use yarns to suit the fabric of the apparel to give even better conformity in looks. Labels can be used on the outside for