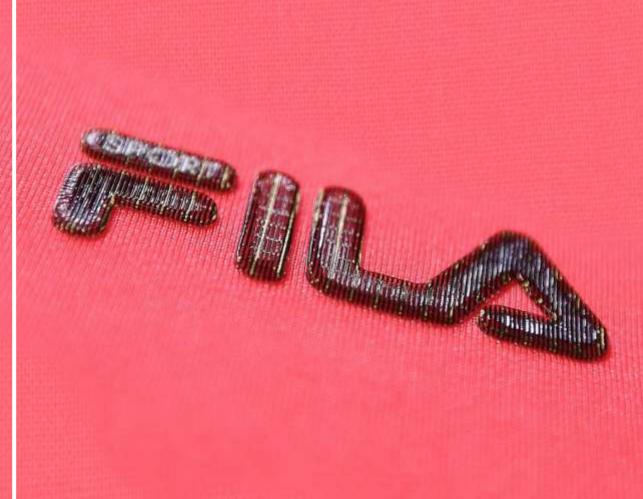

## Heat Transfer Labels

Single or multi-color, our heat transfer labels are available in various types and sizes to suit various substrates. From the minutest design to bold logos, anything can be transferred to your product to create a permanent print using heat-pressure method of application. Flat or contoured, our heat transfer labels are easy to put on. You can send us your design or leave it to us: we come up with the best heat transfer label to enhance your brand image.

We have installed the latest line of equipments for fully automatic manufacture of heat transfer labels. We offer heat transfer labels that are skin-friendly and halogen-free. For the convenience of our customers we offer labels as a continuous roll we also offer labels in cut form. These labels are all Oeko Tex standard 100 compliant. Our heat transfer label manufacturing process is controlled and we use specific substrates to ensure zero defect heat transfer process with easy peel off.