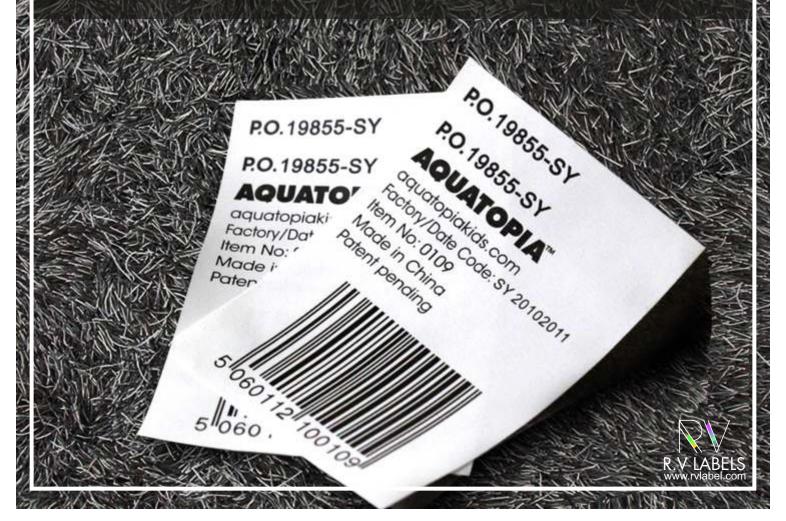

#### **Printed Labels**

RV Labels can manufacture printed labels in single, two and multi-color made on our high speed automated printing equipment. These printed labels are available with substrate of paper, foil or plastic film in various thickness. Labels may be self adhesive type or non-self-adhesive types as may be needed by customers. Our range of printed labels includes barcode, computer labels, hologram barcode and product labels. From small to large labels in low or bulk quantity, you can get precisely what you need right here.