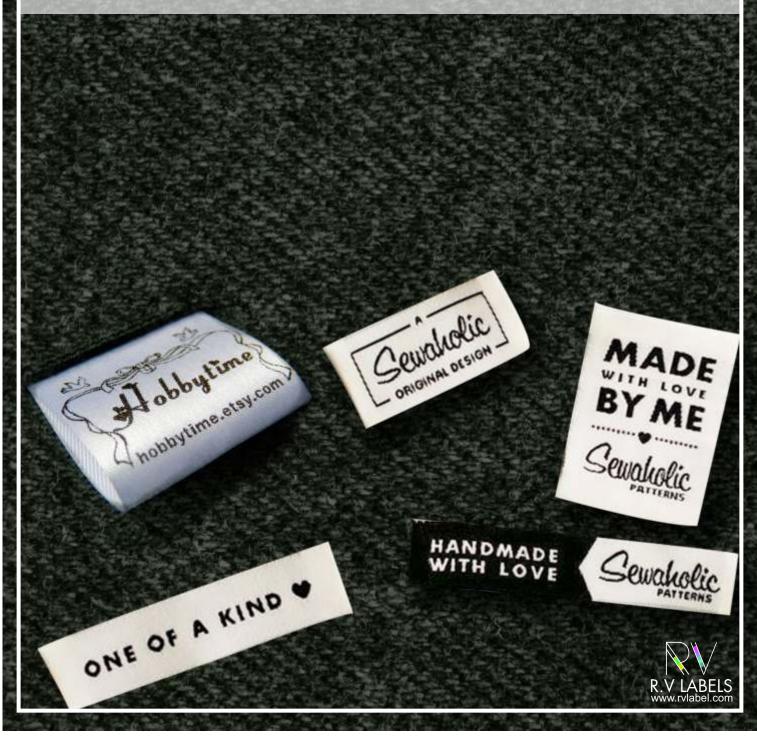

#### Woven Labels

In woven labels we use different colored threads in automated computer controlled weaving equipment to create designs that are permanent. The woven labels are made of thread and the result is a fabric that carries your design or logo permanently. It is soft and can be used for apparel, blending perfectly with contours of the garment.

Woven labels are widely used by garment manufacturers as well as manufacturers of accessories to brand the product. Apart from this the label can have useful information such as size, composition of fabric and tips on use such as wash in cold water or warm water or machine wash. As such woven labels are an integral part of any branded apparel. Labels act as identifiers and can give shippers the above information at a glance. Our woven labels are manufactured using specially selected yarns. We can custom use yarns to suit the fabric of the apparel to give even better conformity in looks. Labels can be used on the outside for