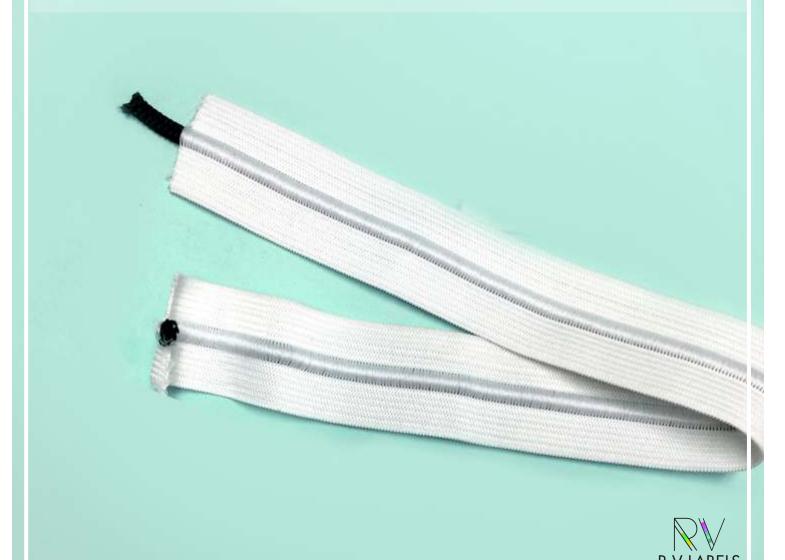

## Drawcode & string

Experts in narrow fabric manufacturing, RV Labels offer exquisite quality drawcode and string to enhance the look and functionality of apparels. We offer drawcode & string in elastic as well as non-elastic type in flat and round types.

We have total in-house manufacturing facilities and select the right blend of yarns to achieve the desired level of elasticity in elastic drawcode & strong. Otherwise we choose synthetic fiber yarn for looks and high strength. Elastic drawcode & string is widely used in fashion apparel such as hoodies and leggings and specifically finds good use in sports apparel. Made to exacting specifications with quality control on each aspect, our drawcode & string can be pulled to twice the length and it will still spring back to original size. It is flexible and yet it does not lose its properties over repeated use, even outlasting garments.