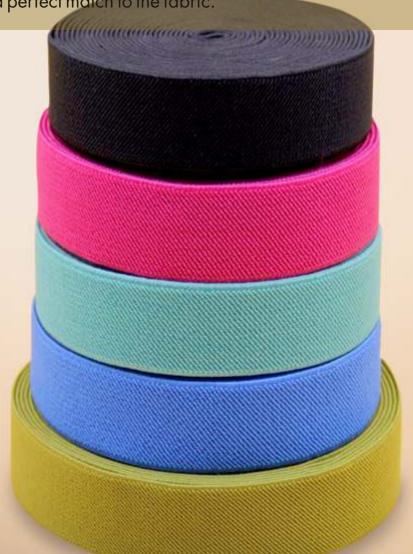

## **Woven Elastic Tapes**

it is the fashion these days to go for body hugging elastic apparel that incorporate lycra. These types of apparels require special labels that stretch along with the fabric and blend in seamlessly. This is important because use of ordinary labels would result in crinkling of the fabric at the place where the label is attached. Apart from labels, woven elastic tapes find other uses such as in borders of garments.

RV Labels has complete in-house manufacturing facilities to manufacture woven elastic tapes. We have full control over all aspects since we choose yarn with the right blend of fiber to assure the required degree of elasticity. This meticulous attention to detail ensures that the elasticity of the tape matches elasticity of the fabric and it becomes a seamless join. We offer woven elastic tapes in required thickness and widths in continuous reels. The elastic tapes can be dyed in required color to provide a perfect match to the fabric.