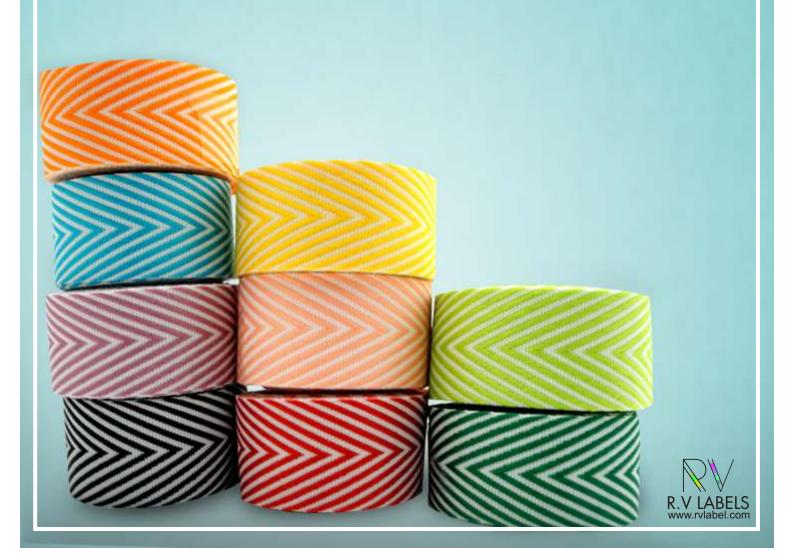

#### Hang Tags

RV Labels has introduced hang tags that can go well with apparels and create brand aura. We offer finest quality printing and use of the right thickness and stiffness paper boards with automatic die cut and punching to achieve a unique shape. These tags incorporate a string or plastic tie to help you attach it to the garment.

Hang tags can be used for apparel and they are also suitable for use as price tickets, wrap bands and tags for products. Depending on the requirement of users we can custom design the tags in any shape and enhance looks by lamination, foil stamping, UP Spot Varnish, stringing, eye-letting and secure-atach attachment.

Apart from regular usage in fashion garments, hang tags are also suitable for use with corporate gifts and giveaways, which are smaller in quantity. RV Labels will create a custom shape and design for such small quantity hang tags and manufacture it for you.