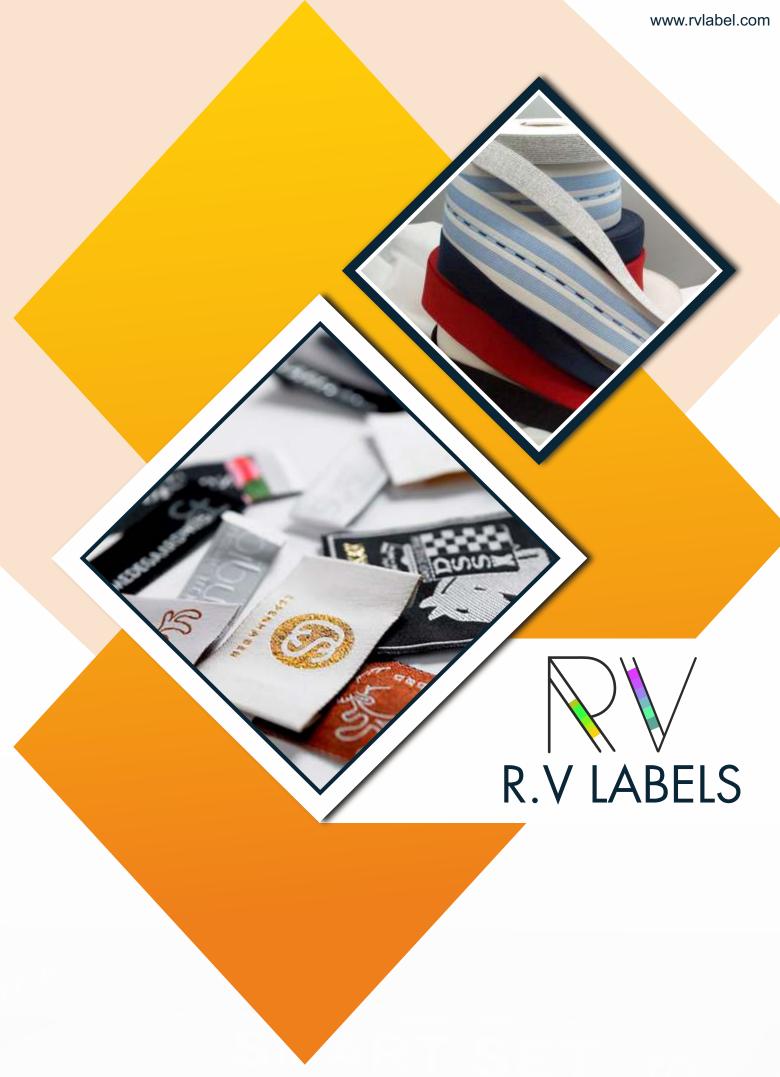

#### Woven Labels

In woven labels we use different colored threads in automated computer controlled weaving equipment to create designs that are permanent. The woven labels are made of thread and the result is a fabric that carries your design or logo permanently. It is soft and can be used for apparel, blending perfectly with contours of the garment.

Woven labels are widely used by garment manufacturers as well as manufacturers of accessories to brand the product. Apart from this the label can have useful information such as size, composition of fabric and tips on use such as wash in cold water or warm water or machine wash. As such woven labels are an integral part of any branded apparel. Labels act as identifiers and can give shippers the above information at a glance. Our woven labels are manufactured using specially selected yarns. We can custom use yarns to suit the fabric of the apparel to give even better conformity in looks. Labels can be used on the outside for

## Drawcode & string

Experts in narrow fabric manufacturing, RV Labels offer exquisite quality drawcode and string to enhance the look and functionality of apparels. We offer drawcode & string in elastic as well as non-elastic type in flat and round types.

We have total in-house manufacturing facilities and select the right blend of yarns to achieve the desired level of elasticity in elastic drawcode & strong. Otherwise we choose synthetic fiber yarn for looks and high strength. Elastic drawcode & string is widely used in fashion apparel such as hoodies and leggings and specifically finds good use in sports apparel. Made to exacting specifications with quality control on each aspect, our drawcode & string can be pulled to twice the length and it will still spring back to original size. It is flexible and yet it does not lose its properties over repeated use, even outlasting garments.