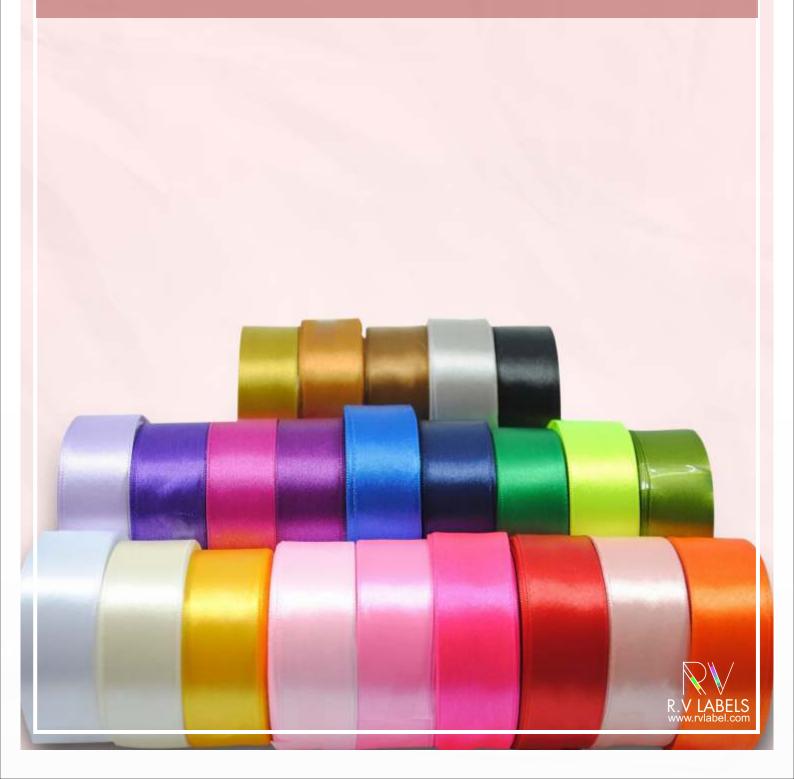

## **Twill Tape**

The herringbone pattern in twill fabric is found in denims used for jeans. Apart from that herringbone patterned twill tapes are widely used with knit fabrics to stabilize the seam. RV Labels offers a range of twill tapes in standard widths and weights according to requirement of users. In addition, we can custom create widths as buyers may choose to specify to suit their manufacturing purposes. This results in less wastage and economies of scale.

RV Labels has complete in-house manufacturing facilities to manufacture continuous twill tapes under exacting quality control procedures. We guarantee technical parameters and also assure a high degree of finish as well as required strength. Twill tapes are commonly folded around edges of fabrics and then sewn in place. This provides better strength and protection to the seams. From light to heavy weight and in any desired widths, we offer twill tapes to suit your parameters and your budgets.