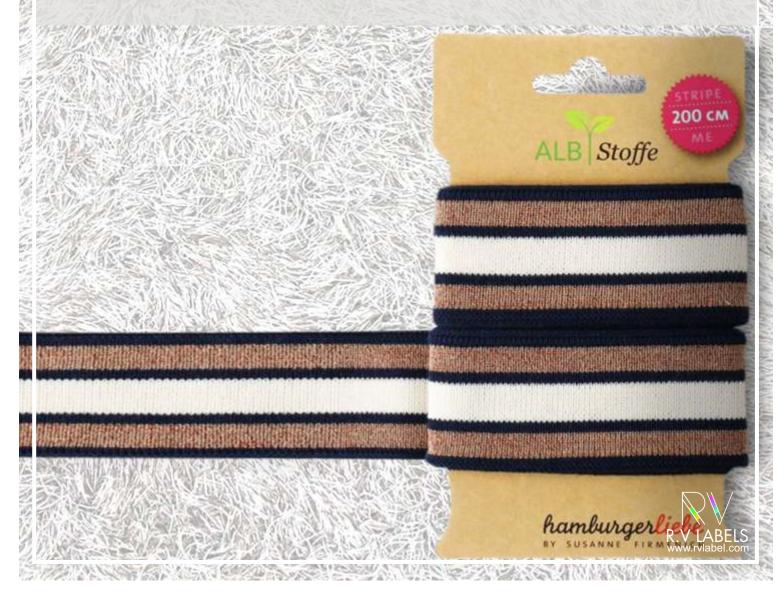

# Jacquard Tape

RV Labels is narrow fabric specialist and one of our top specialties is manufacture of jacquard tapes in the widest ranges and types to suit a variety of needs. We have high speed jacquard weaving machines with computer control. This permits flexibility in use of design input from a variety of sources. In addition, computer control allows us to control almost all parameters to very narrow limits to assure highest quality standard.

We manufacture jacquard tapes using a variety of yarns to suit end user applications. Our design and creative team can create interesting patterns for the weaves. In addition, we can take graphic design inputs or logo and incorporate it into the jacquard tapes to improve branding. If you need jacquard tapes in any desired width and in any desired color combinations simply get in touch. We custom manufacture jacquard tapes to help you with branding and to help fashion designers dream up novel applications. Our prices are just right.